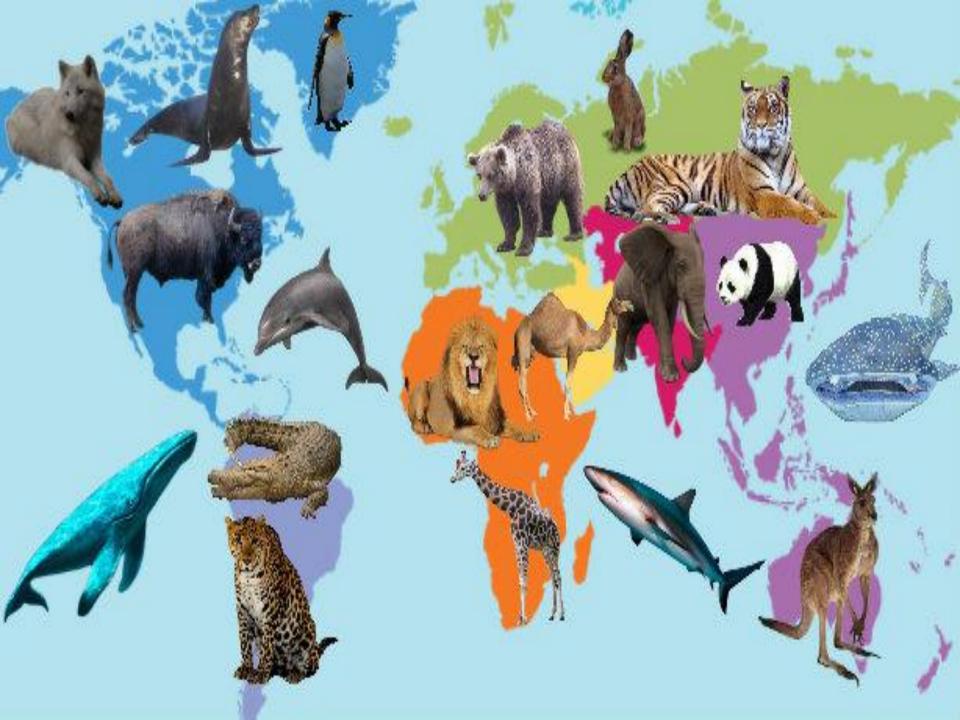

## Endangered Animals – Friends in Danger

- Mammals
- Birds
- Amphibians
- Fish
- Insects
- Reptiles

## Endangered Animals – Friends in Danger

| Mammals    | Gorilla, Siberian tiger              |
|------------|--------------------------------------|
| Birds      | Frigate bird,<br>Yellow-eyed penguin |
| Amphibians | Tomato Frog, Loggerhead turtle       |
| Fish       | Seahorse                             |
| Insects    | Tiger beetle                         |
| Reptiles   | American crocodile                   |