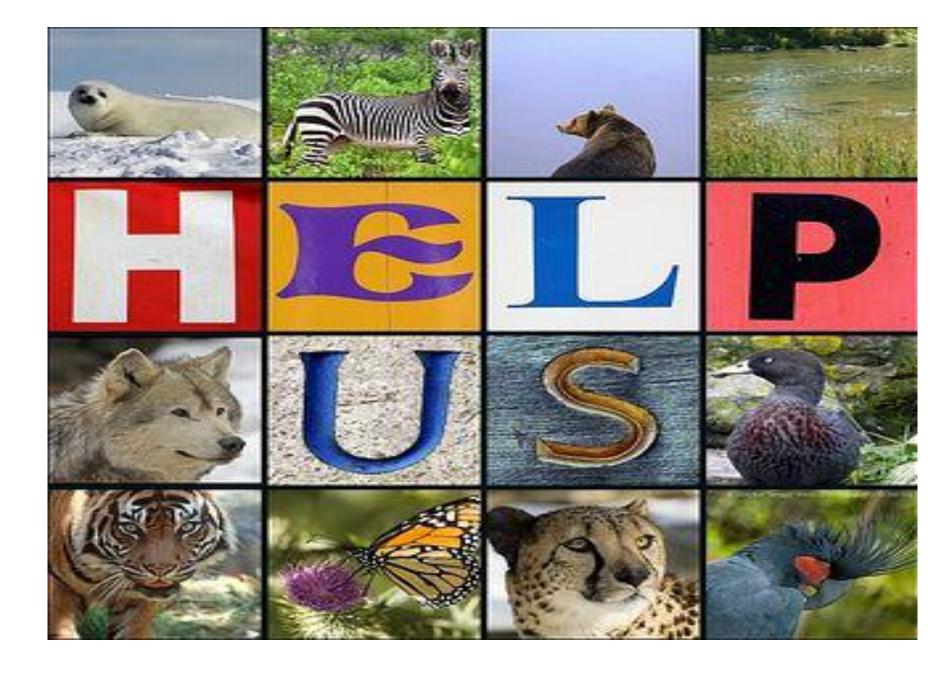

### Why are these animals endangered?

- People have hunted and killed many animals.
- -People have cut down many trees.
- -There are no many forests for animals nowadays.
- -Modern life is bad for animals.
- -The air is not fresh, the water is not clean.
- -They don't have good things to eat and space to live.

### What are you going to do to help endangered animals?

- Plant trees for nesting animals
- Join environment groups
- Write letters about threatened species to newspapers/ magazines
- Ring up radio phone in shows to express your concern
- Learn more about adopting endangered species
- Make posters