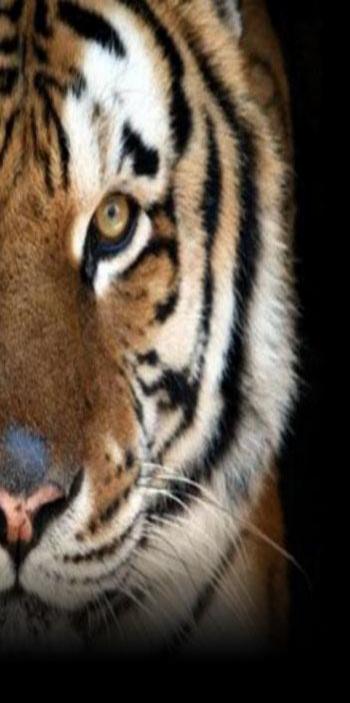

## Endangered Animals – Friends in Danger

| Mammals    | Gorilla, Siberian tiger              |
|------------|--------------------------------------|
| Birds      | Frigate bird,<br>Yellow-eyed penguin |
| Amphibians | Tomato Frog, Loggerhead turtle       |
| Fish       | Seahorse                             |
| Insects    | Tiger beetle                         |
| Reptiles   | American crocodile                   |

### I AM NOT A RUG

Ha have as \$ 200 wild Sigers retrain. Practing for their utime, benes. and other parts is the greatest instendigts threat to their survival. End our what you can do to only wildlife cross