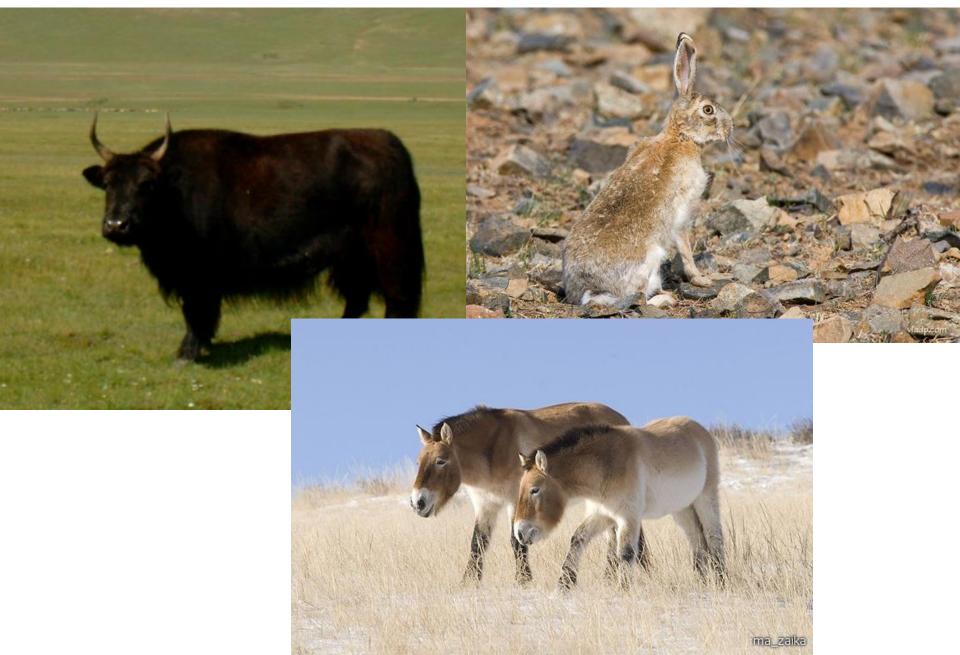

### Mongolia

#### **Endangered Animals of Mongolia**

• Snow leopard, camel, mountain sheep

• yak, hare, wild horse