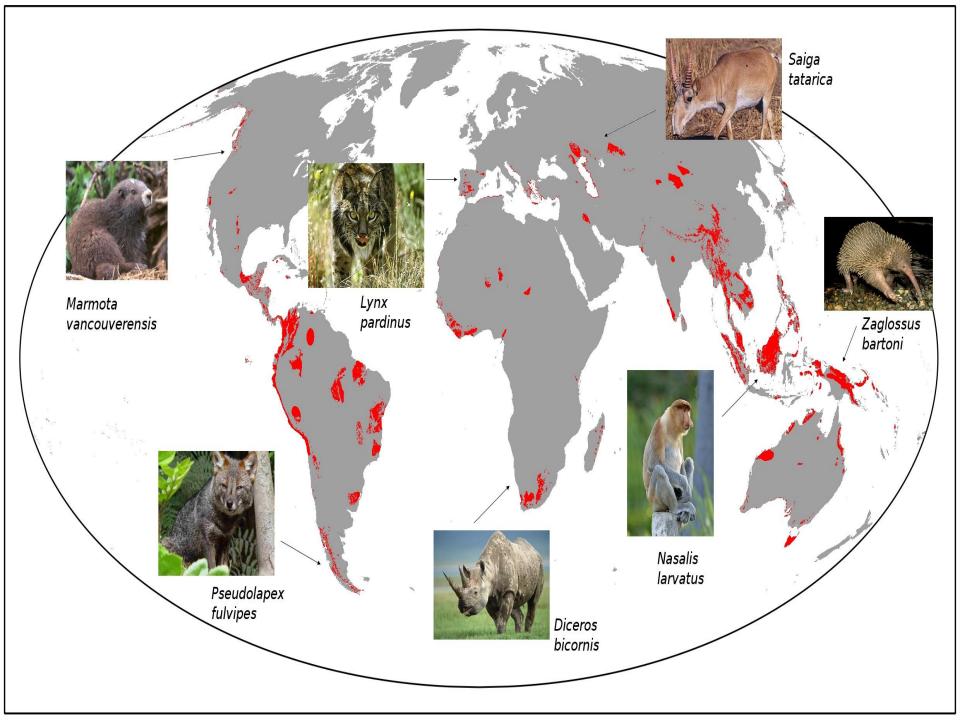

nto assorptions from bricks such a source or First out what you can be to stop within some



worldwiddin org/wightworks



### I AM NOT A RUG

Ha have as \$ 200 wild Sigers retrain. Practing for their utime, benes. and other parts is the greatest instendigts threat to their survival. End our what you can do to only wildlife cross



auridatelife arg artel terrina









#### BECAUSE THEY CAN'T SPEAK FOR THEMSELVES

that's where we come in. because conservation can't live in silence. to turn conservation into conversation, visit us at www.panda.org. donate your voice. JOIN US TODAY. FOR FREE.



#### **Endangered Animals**

 Make a poster on what your class or school is going to help protect endangered species.

 Is there still time? Yes, there is. So we're going to... Join us today.





- Name (We'd like to tell you about...). Название (Мы бы хотели рассказать о ....)
- It looks like (a bear, a koala, a monkey). Он похож на ...
- Area of living (in the forests, fields, seas, rivers, lakes). Они живут ...
- Size (big, small). Его размер...
- Food (grass, plants, fish, wild animals...). Они едят ...
- Relations with men (people use them for: sport, food, clothes, work, entertainment). Отношения с человеком
- Number (There are only ..... left). Их осталось ...