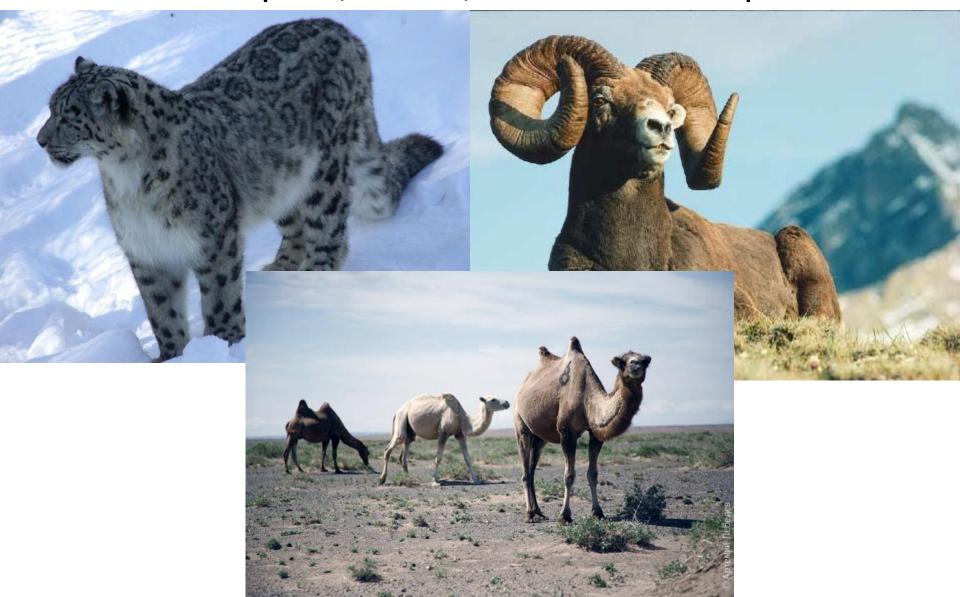

### Mongolia

#### **Endangered Animals of Mongolia**

• Snow leopard, camel, mountain sheep

• yak, hare, wild horse