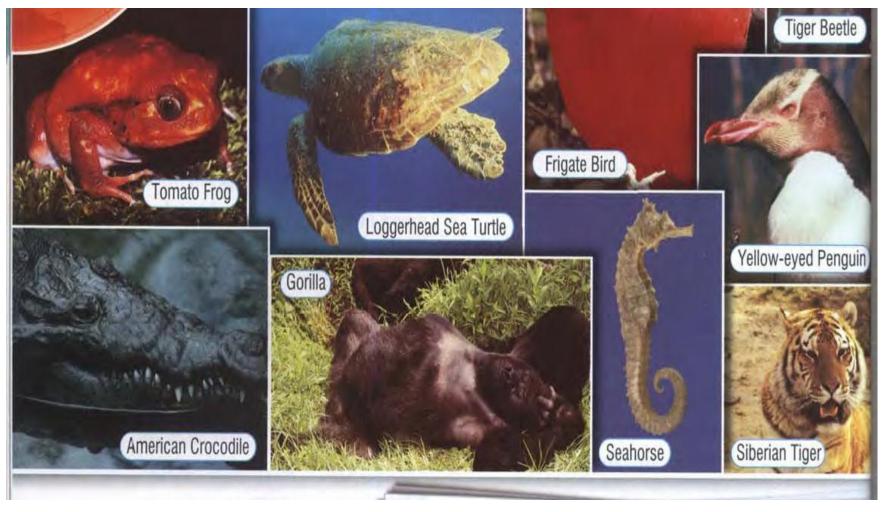

## Endangered Animals – Friends in Danger

| Mammals    | Gorilla, Siberian tiger              |
|------------|--------------------------------------|
| Birds      | Frigate bird,<br>Yellow-eyed penguin |
| Amphibians | Tomato Frog, Loggerhead turtle       |
| Fish       | Seahorse                             |
| Insects    | Tiger beetle                         |
| Reptiles   | American crocodile                   |